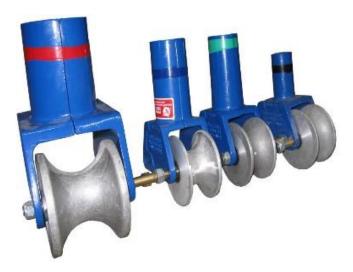

## SPLIT DUCT ROLLER

The Split Duct Rollers are proudly manufactured by Powerhowse Electric, from cast aluminium and then powder coated to provide a clean finish. We have a range that suit 54mm to 150mm AU/NZ Conduit.

They are fitted with an aluminium roller and are used to protect your cable and hauling rope from rubbing against sharp edges at the exit of a duct/conduit, they also reduce friction and damage caused by Hauling Rope. The split allows the roller to be removed easily and re-used on other

**Note:** To get the best size for your job you will need to know the Internal Diameter (ID) of your Duct/Conduit, this will determine which Bellmouth Roller to use by its Outside Diameter (NECK OD)

| CODE  | DESCRIPTION             | NECK OD | NECK ID | DIMENSIONS<br>L x W x D | WEIGHT  |
|-------|-------------------------|---------|---------|-------------------------|---------|
| 30016 | 54mm Split Duct Roller  | 55mm    | 43mm    | 180 x 150 x 150         | 1.4kgs  |
| 30017 | 75mm Split Duct Roller  | 75mm    | 63mm    | 210 x 200 x 200         | 1.9kgs  |
| 30018 | 80mm Split Duct Roller  | 79mm    | 64mm    | 290 x 200 x 250         | 3.5kgs  |
| 30487 | 96mm Split Duct Roller  | 89mm    | 78mm    | 290 x 230 x 250         | 3.85kgs |
| 30020 | 100mm Split Duct Roller | 100mm   | 86mm    | 310 x 230 x 230         | 4.25kgs |
| 30489 | 122mm Split Duct Roller | 118mm   | 96mm    | 330 x 300 x300          | 6.25kgs |
| 30021 | 125mm Split Duct Roller | 123mm   | 107mm   | 370 x 300 x 300         | 6.25kgs |
| 30022 | 150mm Split Duct Roller | 147mm   | 132mm   | 370 x 300 x 300         | 6.5kgs  |