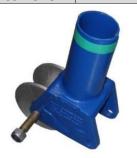

## SPLIT DUCT ROLLER

The Split Duct Rollers are proudly manufactured by Powerhowse Electric, from cast aluminium and then powder coated to provide a clean finish. We have a range that suit 54mm to 150mm AU/NZ Conduit.

They are fitted with an aluminium roller and are used to protect your cable and hauling rope from rubbing against sharp edges at the exit of a duct/conduit, they also reduce friction and damage caused by Hauling Rope. The split allows the roller to be removed easily and re-used on other

**Note:** To get the best size for your job you will need to know the Internal Diameter (ID) of your Duct/Conduit, this will determine which Bellmouth Roller to use by its Outside Diameter (NECK OD)

| CODE  | DESCRIPTION             | NECK OD | NECK ID | DIMENSIONS<br>L x W x D | WEIGHT  |
|-------|-------------------------|---------|---------|-------------------------|---------|
| 30016 | 54mm Split Duct Roller  | 55mm    | 43mm    | 180 x 150 x 150         | 1.4kgs  |
| 30017 | 75mm Split Duct Roller  | 75mm    | 63mm    | 210 x 200 x 200         | 1.9kgs  |
| 30018 | 80mm Split Duct Roller  | 79mm    | 64mm    | 290 x 200 x 250         | 3.5kgs  |
| 30487 | 96mm Split Duct Roller  | 89mm    | 78mm    | 290 x 230 x 250         | 3.85kgs |
| 30020 | 100mm Split Duct Roller | 100mm   | 86mm    | 310 x 230 x 230         | 4.25kgs |
| 30489 | 122mm Split Duct Roller | 118mm   | 96mm    | 330 x 300 x300          | 6.25kgs |
| 30021 | 125mm Split Duct Roller | 123mm   | 107mm   | 370 x 300 x 300         | 6.25kgs |
| 30022 | 150mm Split Duct Roller | 147mm   | 132mm   | 370 x 300 x 300         | 6.5kgs  |