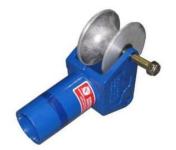

## SPLIT DUCT ROLLER

The Split Duct Rollers are proudly manufactured by Powerhowse Electric, from cast aluminium and then powder coated to provide a clean finish. We have a range that suit 54mm to 150mm AU/NZ Conduit.

They are fitted with an aluminium roller and are used to protect your cable and hauling rope from rubbing against sharp edges at the exit of a duct/conduit, they also reduce friction and damage caused by Hauling Rope. The split allows the roller to be removed easily and re-used on other

**Note:** To get the best size for your job you will need to know the Internal Diameter (ID) of your Duct/Conduit, this will determine which Bellmouth Roller to use by its Outside Diameter (NECK OD)

| CODE  | DESCRIPTION             | NECK OD | NECK ID | DIMENSIONS<br>L x W x D | WEIGHT  |
|-------|-------------------------|---------|---------|-------------------------|---------|
| 30016 | 54mm Split Duct Roller  | 55mm    | 43mm    | 180 x 150 x 150         | 1.4kgs  |
| 30017 | 75mm Split Duct Roller  | 75mm    | 63mm    | 210 x 200 x 200         | 1.9kgs  |
| 30018 | 80mm Split Duct Roller  | 79mm    | 64mm    | 290 x 200 x 250         | 3.5kgs  |
| 30487 | 96mm Split Duct Roller  | 89mm    | 78mm    | 290 x 230 x 250         | 3.85kgs |
| 30020 | 100mm Split Duct Roller | 100mm   | 86mm    | 310 x 230 x 230         | 4.25kgs |
| 30489 | 122mm Split Duct Roller | 118mm   | 96mm    | 330 x 300 x300          | 6.25kgs |
| 30021 | 125mm Split Duct Roller | 123mm   | 107mm   | 370 x 300 x 300         | 6.25kgs |
| 30022 | 150mm Split Duct Roller | 147mm   | 132mm   | 370 x 300 x 300         | 6.5kgs  |