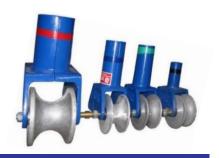

## SPLIT DUCT ROLLER

The Split Duct Rollers are proudly manufactured by Powerhowse Electric, from cast aluminium and then powder coated to provide a clean finish. We have a range that suit 54mm to 150mm AU/NZ Conduit.

They are fitted with an aluminium roller and are used to protect your cable and hauling rope from rubbing against sharp edges at the exit of a duct/conduit, they also reduce friction and damage caused by Hauling Rope. The split allows the roller to be removed easily and re-used on other

**Note:** To get the best size for your job you will need to know the Internal Diameter (ID) of your Duct/Conduit, this will determine which Bellmouth Roller to use by its Outside Diameter (NECK OD)

| CODE  | DESCRIPTION             | NECK OD | NECK ID | DIMENSIONS<br>L x W x D | WEIGHT  |
|-------|-------------------------|---------|---------|-------------------------|---------|
| 30016 | 54mm Split Duct Roller  | 55mm    | 43mm    | 180 x 150 x 150         | 1.4kgs  |
| 30017 | 75mm Split Duct Roller  | 75mm    | 63mm    | 210 x 200 x 200         | 1.9kgs  |
| 30018 | 80mm Split Duct Roller  | 79mm    | 64mm    | 290 x 200 x 250         | 3.5kgs  |
| 30487 | 96mm Split Duct Roller  | 89mm    | 78mm    | 290 x 230 x 250         | 3.85kgs |
| 30020 | 100mm Split Duct Roller | 100mm   | 86mm    | 310 x 230 x 230         | 4.25kgs |
| 30489 | 122mm Split Duct Roller | 118mm   | 96mm    | 330 x 300 x300          | 6.25kgs |
| 30021 | 125mm Split Duct Roller | 123mm   | 107mm   | 370 x 300 x 300         | 6.25kgs |
| 30022 | 150mm Split Duct Roller | 147mm   | 132mm   | 370 x 300 x 300         | 6.5kgs  |