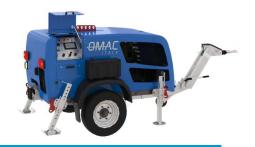

## **OMAC TRAILERISED WINCHES**

Powerhowse Electric imports and supplies a range of different types of Trailerised Winches that are towable and hydraulically operated with variable pulling speed and force. An all-in-one unit winch comes complete with Hauling rope and tensioner. Available with dyneema or steel rope.

## **3T UP30 OMAC Winch**

Max Pull: 30 kN Speed at max pull: 16 m/min Max Speed: 65 m/min Pull at Max Speed: 10 kN Only Available in Hire