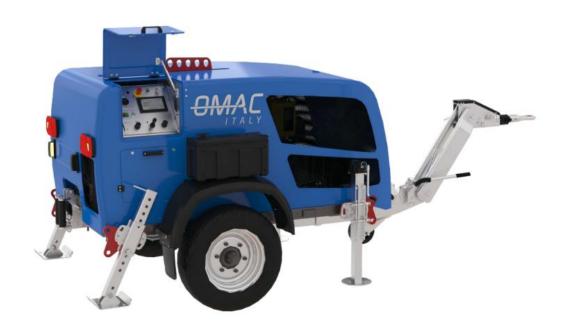

## **OMAC TRAILERISED WINCHES**

Powerhowse Electric imports and supplies a range of different types of Trailerised Winches that are towable and hydraulically operated with variable pulling speed and force. An all-in-one unit winch comes complete with Hauling rope and tensioner. Available with dyneema or steel rope.

## **4T UP40 OMAC Winch**

Max Pull: 40 kN
Speed at max pull: 12 m/min
Max Speed: 65 m/min
Pull at Max Speed: 5 kN

Made to Order

## **5T UP50 OMAC Winch**

Max Pull: 50 kN
Speed at max pull: 13 m/min
Max Speed: 80 m/min
Pull at Max Speed: 8 kN
Available in Hire or Made
to Order

Web: www.phel.co.nz Ph: 0508 734 487 Email: sales@phel.co.nz