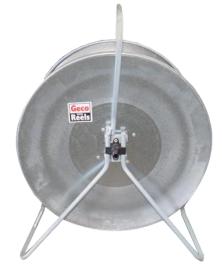

## **DOMESTIC REEL**

The Geco Disc Reels, proudly manufactured by Powerhowse Electric is available as a Hose Reel with Hose Fitting or a Rope Reel with Metal Fitting. Basic and functional with solid discs to prevent hose or rope popping through the sides. The disc sides are galvanised, and the frames are made with all metal construction and electroplated for rust protection.

The hose reel, designed for domestic garden use **holds up to 30 metres of standard 13mm garden hose.** Repair kits available.

**Note:** Please see the chart below to gauge the maximum capacity of the rope reel, measurement is in meters and is an indicative guide only.

**Outer Geco Disc Hose Reel** 

**Inner Geco Disc Hose Reel** 

| CODE  | DESCRIPTION                            | DIMENSIONS<br>L x W x D | WEIGHT |
|-------|----------------------------------------|-------------------------|--------|
| 60050 | Geco Disc Hose Reel                    | 430 x 340 x 520         | 4kg    |
| 60051 | Geco Disc Rope Reel with Metal Fitting | 420 x 340 x 520         | 4kg    |
| 60052 | Geco Disc Hose Reel Repair Kit         | n/a                     | n/a    |