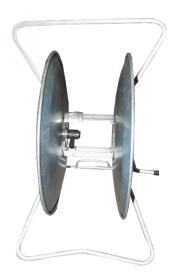

## **DOMESTIC REEL**

The Geco Disc Reels, proudly manufactured by Powerhowse Electric is available as a Hose Reel with Hose Fitting or a Rope Reel with Metal Fitting. Basic and functional with solid discs to prevent hose or rope popping through the sides. The disc sides are galvanised, and the frames are made with all metal construction and electroplated for rust protection.

The hose reel, designed for domestic garden use **holds up to 30 metres of standard 13mm garden hose.** Repair kits available.

**Note:** Please see the chart below to gauge the maximum capacity of the rope reel, measurement is in meters and is an indicative guide only.

**Outer Geco Disc Hose Reel** 

**Inner Geco Disc Hose Reel** 

| CODE  | DESCRIPTION                            | DIMENSIONS<br>L x W x D | WEIGHT |
|-------|----------------------------------------|-------------------------|--------|
| 60050 | Geco Disc Hose Reel                    | 430 x 340 x 520         | 4kg    |
| 60051 | Geco Disc Rope Reel with Metal Fitting | 420 x 340 x 520         | 4kg    |
| 60052 | Geco Disc Hose Reel Repair Kit         | n/a                     | n/a    |