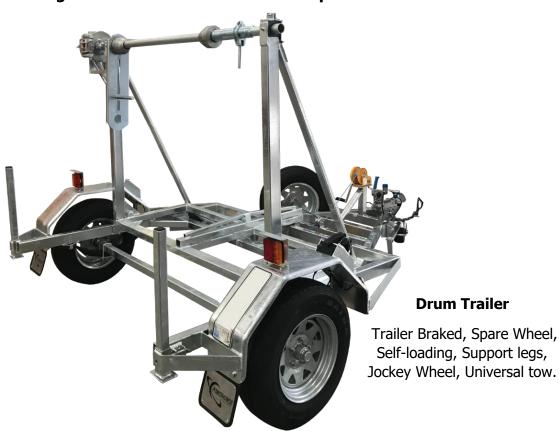

## **DRUM TRAILER**

Also available in Hire, our Drum Trailers are proudly designed and built by the team at Powerhowse Electric. The frame is fabricated from steel in our Auckland Factory and then galvanised for protection from the weather.

Ideal for Site use, the single axle Drum Trailer has a lifting capacity of 1 ton and can accept multiple drums (e.g. mains and pilot) or a single drum dimension of 2200mm diameter and 1500mm width. The drum would need to be locked into place by spacer locks that we also supply. It can load and unload drums via mounted winch with synthetic rope located by the tow bar.

**Note:** the total overall weight of the multiple drums cannot exceed the 1-ton weight capacity. Tow ball is universal. **Braking Unit not included – must be requested.** 

Drum trailer with drum raised ready for transportation.