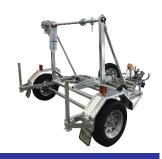

## **DRUM TRAILER**

Also available in Hire, our Drum Trailers are proudly designed and built by the team at Powerhowse Electric. The frame is fabricated from steel in our Auckland Factory and then galvanised for protection from the weather.

Ideal for Site use, the single axle Drum Trailer has a lifting capacity of 1 ton and can accept multiple drums (e.g. mains and pilot) or a single drum dimension of 2200mm diameter and 1500mm width. The drum would need to be locked into place by spacer locks that we also supply. It can load and unload drums via mounted winch with synthetic rope located by the tow bar.

**Note:** the total overall weight of the multiple drums cannot exceed the 1-ton weight capacity. Tow ball is universal. **Braking Unit not included – must be requested.** 

Drum trailer with drum raised ready for transportation.