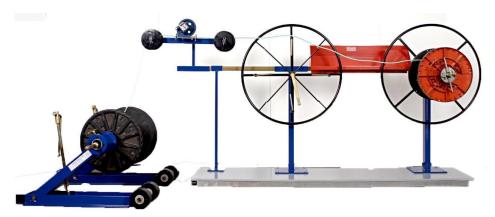

The **Standard Coil & Measure Line** is based on a four-wheel trolley which allows easy movement in warehouses. It has two attachments, one for coiling single spools of cable, rope or hose and the other attachment has a drum attachment with centring cones for coiling from drum to drum.