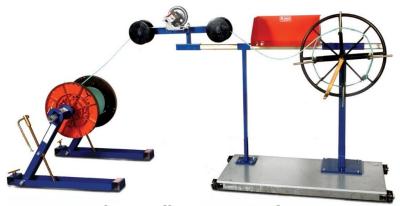

The **Standard Coil & Measure Line** is based on a four-wheel trolley which allows easy movement in warehouses. It has two attachments, one for coiling single spools of cable, rope or hose and the other attachment has a drum attachment with centring cones for coiling from drum to drum.