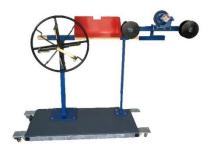

The **Short Coil & Measure Line** is based on a four-wheel trolley which allows easy movement in warehouses. It has one spool attachment for coiling single spools of cable rope or hose.

**Standard Coil & Measure Line** 