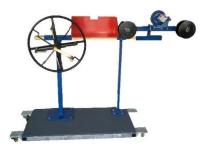

The **Standard Coil & Measure Line** is based on a four-wheel trolley pallet which allows easy movement in warehouses. It has two attachments, one for coiling single spools of cable, rope or hose and the other attachment has drum attachment with centring cones for coiling from drum to drum.