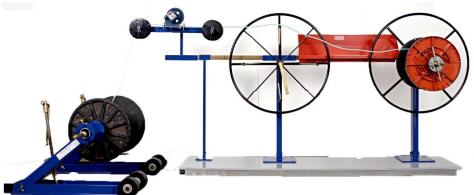

The **Standard Coil & Measure Line** is based on a four-wheel trolley pallet which allows easy movement in warehouses. It has two attachments, one for coiling single spools of cable, rope or hose and the other attachment has drum attachment with centring cones for coiling from drum to drum.