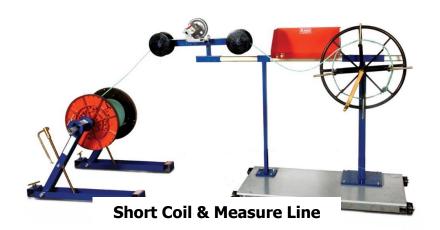

The **Short Coil & Measure Line** is based on a four-wheel trolley pallet which allows easy movement in warehouses. It has one spool attachment for coiling single spools of cable rope or hose.

**Standard Coil & Measure Line** 